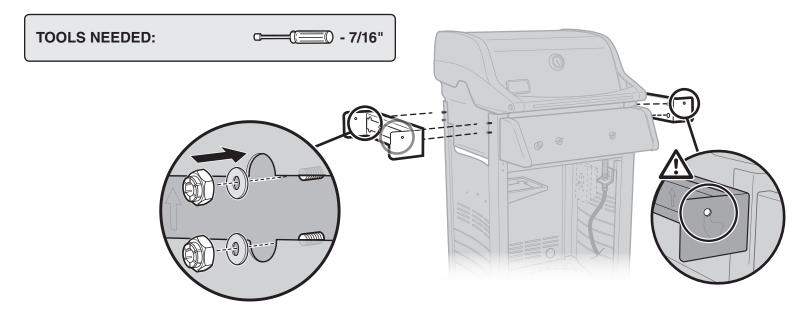

### **FOLD-DOWN TABLE ASSEMBLY INSTALLATION**

△ PROPOSITION 65 WARNING: HANDLING THE BRASS MATERIAL ON THIS PRODUCT EXPOSES YOU TO LEAD, A CHEMICAL KNOWN TO THE STATE OF CALIFORNIA TO CAUSE CANCER, BIRTH DEFECTS OR OTHER REPRODUCTIVE HARM.