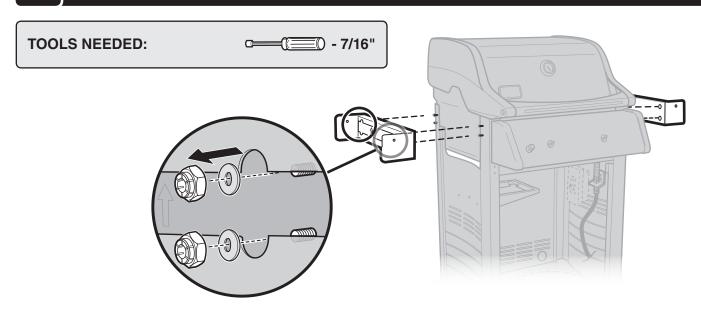

EPLACEMENT PARTS MUST BE USED FOR ANY REPAIR OR REPLACEMENT. YOUR ACTIONS, IF YOU FAIL TO FOLLOW THIS PRODUCT WARNING, MAY CAUSE A FIRE, AN EXPLOSION, OR STRUCTURAL FAILURE RESULTING IN SERIOUS PERSONAL INJURY OR DEATH AS WELL AS DAMAGE TO PROPERTY. (WILL VOID ALL WARRANTY PROTECTION.)

△ DANGER: BEFORE PERFORMING ANY WORK MAKE SURE THE GAS SUPPLY IS TURNED OFF AT THE SOURCE.

FAILURE TO FOLLOW DANGERS, WARNINGS AND CAUTIONS CONTAINED IN THIS INSTRUCTION SHEET MAY CAUSE A
FIRE OR AN EXPLOSION RESULTING IN SERIOUS PERSONAL INJURY OR DEATH AS WELL AS DAMAGE TO PROPERTY.



 BEFORE STARTING: Make sure lid is closed and casters are locked to prevent grill from moving.

NOTE: Grills illustrated may differ slightly from model purchased.



2

# **FOLD-DOWN SIDE TABLE ASSEMBLY BRACKET REMOVAL**



3

# **FOLD-DOWN SIDE TABLE ASSEMBLY BRACKET INSTALLATION**



4

### **FOLD-DOWN TABLE ASSEMBLY INSTALLATION**



△ PROPOSITION 65 WARNING: HANDLING THE BRASS MATERIAL ON THIS PRODUCT EXPOSES YOU TO LEAD, A CHEMICAL KNOWN TO THE STATE OF CALIFORNIA TO CAUSE CANCER, BIRTH DEFECTS OR OTHER REPRODUCTIVE HARM.

(WASH HANDS AFTER HANDLING THIS PRODUCT.)

⚠ WARNING: Make sure all parts are assembled and hardware is fully tightened before operating the grill. Your actions, if you fail to follow this product warning, may cause a fire, an explosion, or structural failure resulting in serious personal injury or death as well as damage to property.

 $\Delta$  ATTENTION: This product has been safety-tested and is only certified for use in a specific country. Refer to country designation located on