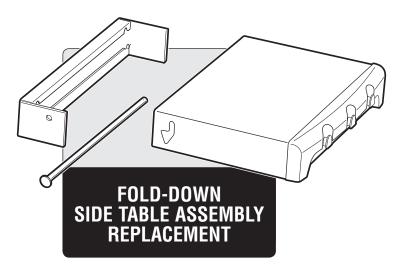

# FOLD-DOWN SIDE TABLE ASSEMBLY REPLACEMENT INSTRUCTIONS

# THIS PROCEDURE SHOULD ONLY BE PERFORMED BY AN AUTHORIZED WEBER-STEPHEN PRODUCTS LLC SERVICE TECHNICIAN

⚠ WARNING: GENUINE WEBER-STEPHEN REPLACEMENT PARTS MUST BE USED FOR ANY REPAIR OR REPLACEMENT. YOUR ACTIONS, IF YOU FAIL TO FOLLOW THIS PRODUCT WARNING, MAY CAUSE A FIRE, AN EXPLOSION, OR STRUCTURAL FAILURE RESULTING IN SERIOUS PERSONAL INJURY OR DEATH AS WELL AS DAMAGE TO PROPERTY. (WILL VOID ALL WARRANTY PROTECTION.)

△ DANGER: BEFORE PERFORMING ANY WORK MAKE SURE THE GAS SUPPLY IS TURNED OFF AT THE SOURCE.

FAILURE TO FOLLOW DANGERS, WARNINGS AND CAUTIONS CONTAINED IN THIS INSTRUCTION SHEET MAY CAUSE A
FIRE OR AN EXPLOSION RESULTING IN SERIOUS PERSONAL INJURY OR DEATH AS WELL AS DAMAGE TO PROPERTY.



 BEFORE STARTING: Make sure lid is closed and casters are locked to prevent grill from moving.

NOTE: Grills illustrated may differ slightly from model purchased.



2

# **FOLD-DOWN SIDE TABLE ASSEMBLY BRACKET REMOVAL**



3

# **FOLD-DOWN SIDE TABLE ASSEMBLY BRACKET INSTALLATION**



4

### **FOLD-DOWN TABLE ASSEMBLY INSTALLATION**



△ PROPOSITION 65 WARNING: HANDLING THE BRASS MATERIAL ON THIS PRODUCT EXPOSES YOU TO LEAD, A CHEMICAL KNOWN TO THE STATE OF CALIFORNIA TO CAUSE CANCER, BIRTH DEFECTS OR OTHER REPRODUCTIVE HARM.

(WASH HANDS AFTER HANDLING THIS PRODUCT.)

⚠ WARNING: Make sure all parts are assembled and hardware is fully tightened before operating the grill. Your actions, if you fail to follow this product warning, may cause a fire, an explosion, or structural failure resu