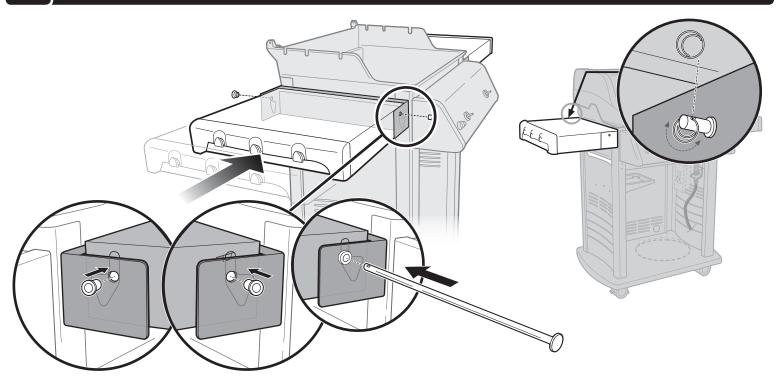

# **FOLD-DOWN SIDE TABLE ASSEMBLY BRACKET REMOVAL**

3

# **FOLD-DOWN SIDE TABLE ASSEMBLY BRACKET INSTALLATION**

4

### **FOLD-DOWN TABLE ASSEMBLY INSTALLATION**

△ PROPOSITION 65 WARNING: HANDLING THE BRASS MATERIAL ON THIS PRODUCT EXPOSES YOU TO LEAD, A CHEMICAL KNOWN TO THE STATE OF CALIFORNIA TO CAUSE CANCER, BIRTH DEFECTS OR OTHER REPRODUCTIVE HARM.