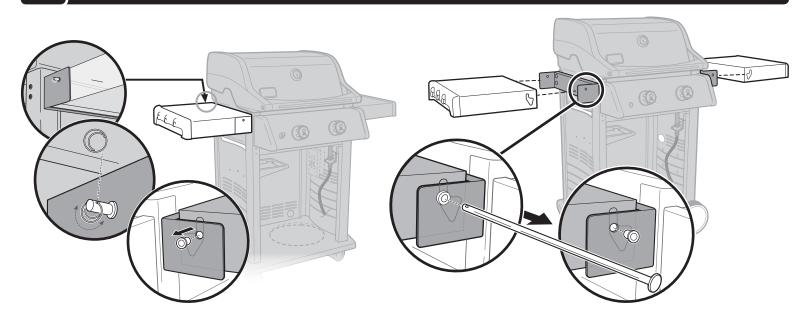

LLC SERVICE TECHNICIAN

⚠ WARNING: GENUINE WEBER-STEPHEN REPLACEMENT PARTS MUST BE USED FOR ANY REPAIR OR REPLACEMENT. YOUR ACTIONS, IF YOU FAIL TO FOLLOW THIS PRODUCT WARNING, MAY CAUSE A FIRE, AN EXPLOSION, OR STRUCTURAL FAILURE RESULTING IN SERIOUS PERSONAL INJURY OR DEATH AS WELL AS DAMAGE TO PROPERTY. (WILL VOID ALL WARRANTY PROTECTION.)

△ DANGER: BEFORE PERFORMING ANY WORK MAKE SURE THE GAS SUPPLY IS TURNED OFF AT THE SOURCE.

FAILURE TO FOLLOW DANGERS, WARNINGS AND CAUTIONS CONTAINED IN THIS INSTRUCTION SHEET MAY CAUSE A
FIRE OR AN EXPLOSION RESULTING IN SERIOUS PERSONAL INJURY OR DEATH AS WELL AS DAMAGE TO PROPERTY.



 BEFORE STARTING: Make sure lid is closed and casters are locked to prevent grill from moving.

NOTE: Grills illustrated may differ slightly from model purchased.



2

# **FOLD-DOWN SIDE TABLE ASSEMBLY BRACKET REMOVAL**



3

# **FOLD-DOWN SIDE TABLE ASSEMBLY BRACKET INSTALLATION**



4

### **FOLD-DOWN TABLE ASSEMBLY INSTALLATION**



△ PROPOSITION 65 WARNING: HANDLING THE BRASS MATERIAL ON THIS PRODUCT EXPOSES YOU TO LEAD, A CHEMICAL KNOWN TO THE STATE OF CALIFORNIA TO CAUSE CANCER, BIRTH DEFECTS OR OTHER REPRODUCTIVE HARM.

(WASH HANDS AFTER HANDLING THIS PRODUCT.)

⚠ WARNING: Make sure all parts are assembled and hardware is fully tightened before operating the grill. Your actions, if you fail to follow this product warning, may cause a fire, an explosion, or structural failure resulting in serious personal injury or death as well as damage to property.

 $\Delta$  ATTENTION: This product has been safety-tested and is only certified for use in a